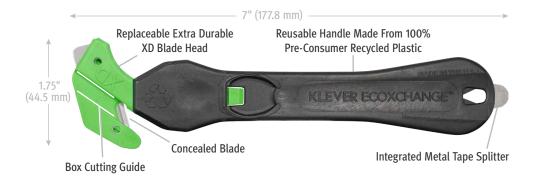

- Reusable handle made from 100% pre-consumer recycled plastic.
- Reduce plastic waste by reusing the handle and only replacing the blade head.
- Concealed high-quality carbon steel blade reduces cut injuries and damaged goods.
- Made with advanced plastic polymers for superior strength and durability.
- Utilizes eco-conscious packaging.