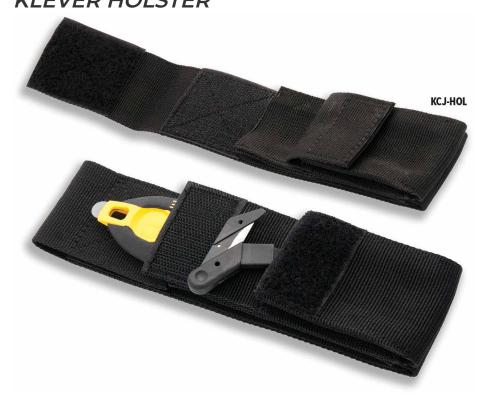

# **KLEVER INNOVATIONS**KLEVER HOLSTER

#### **Part Numbers**

KCJ-HOL Klever Holster

#### Safety and Convenience

- Fits any of our cutters
- Conveniently stores cutter on your belt
- Storage pocket for spare/alternate XChange blades
- · Durably constructed for years of reliable use