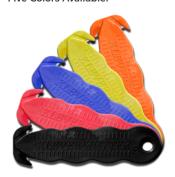

### **Part Numbers**

KCJ-1K (Black)

KCJ-1B (Blue)

KCJ-1Y (Yellow)

KCJ-1R (Red)

KCJ-1G (Orange)

KCJ-1MD (Metal Detectable)

KCJ-1RSS (Stainless Steel Blade)

#### Five Colors Available!