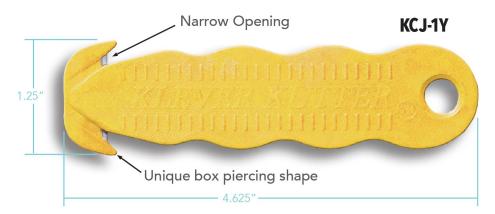

### Safety and Convenience

- · Recessed blade reduces cut injuries and damaged goods.
- Cuts boxes, film, tape, and thousands more applications.
- · Small, convenient, and durable with high quality carbon steel blade.
- Advanced plastic polymers
- · Highest safety level
- Disposable

### **Part Numbers**

KCJ-1K (Black)

KCJ-1B (Blue)

KCJ-1Y (Yellow)

KCJ-1R (Red)

KCJ-1G (Orange)

KCJ-1MD (Metal Detectable)

KCJ-1RSS (Stainless Steel Blade)