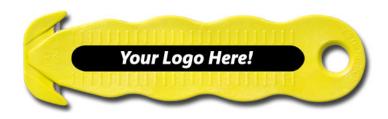

# KLEVER KUTTER The Original — Accept No Substitutes!

### Safety and Convenience

- · Recessed blade reduces cut injuries and damaged goods.
- Cuts boxes, film, tape, and thousands more applications.
- · Small, convenient, and durable with high quality carbon steel blade.
- Advanced plastic polymers
- · Highest safety level
- Disposable