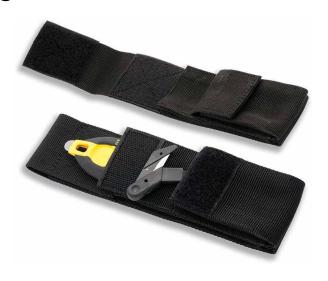

#### **KLEVER HOLSTER™**

Safely store and carry Klever XChange™ safety cutters and replacement blade heads.