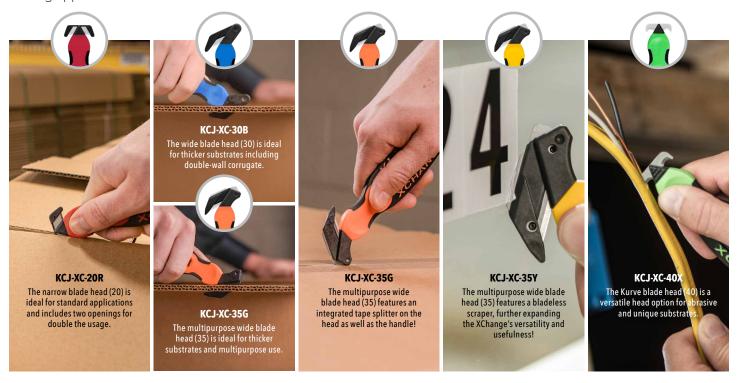

# VERSATILE HANDLE OPTIONS IN THE KLEVER XCHANGE™ SAFETY CUTTER LINE

The Klever XChange™ line includes the XChange, the XChange Plus, the XChange Plus-HD, and the XChange Plus-OM.

# KLEVER XCHANGE™

Ergonomic 'soft touch' handle reduces hand fatigue and stress.

# KLEVER XCHANGE PLUS™

Longer lightweight handle extends reach.

# KLEVER XCHANGE PLUS-HD™

Durable magnesium handle is ideal for use with more abrasive substrates.

#### KLEVER XCHANGE PLUS-OM™

The over-mold (OM) option adds our "soft touch" grip to the longer, lightweight, HD handle.

#### REPLACEMENT HEADS & ACCESSORIES

## KLEVER XCHANGE REPLACEMENT BLADE HEADS™

Interchangeable, snap-in heads built for use with our entire line of XChange $^{\text{\tiny{M}}}$  safety cutters.