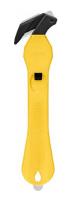

# KLEVER XCHANGE PLUS™

Longer lightweight handle extends reach.

## **AVAILABLE OPTIONS**

Handle available in multiple colors!

Handle and blade heads available in antimicrobial Kleen™ material!

We offer a plastic tape splitter on the yellow handle of the Klever XChange™!