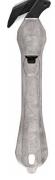

# KLEVER XCHANGE PLUS-HD™

Durable magnesium handle is ideal for use with more abrasive substrates.