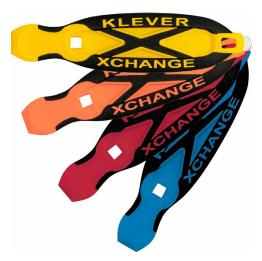

## **AVAILABLE OPTIONS**

Handle available in multiple colors!

Handle and blade heads available in antimicrobial Kleen™ material!

We offer a plastic tape splitter on the yellow handle of the Klever XChange™!