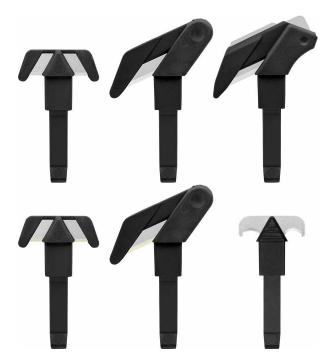

#### REPLACEMENT HEADS & ACCESSORIES

## KLEVER XCHANGE REPLACEMENT BLADE HEADS™

Interchangeable, snap-in heads built for use with our entire line of XChange $^{\text{\tiny{M}}}$  safety cutters.